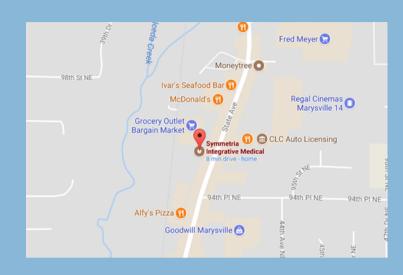

## DIRECTIONS TO THE CLINIC-MARYSVILLE

Address: 95

9528 State Ave

Suite B

Marysville, WA 98270

Co

Phone: 360-659-6554

Website: www.symmetriamedical.com

## **DIRECTIONS**

- North on State Ave
- Turn left before Grocery Outlet
- In the strip mall next to State Farm Insurance