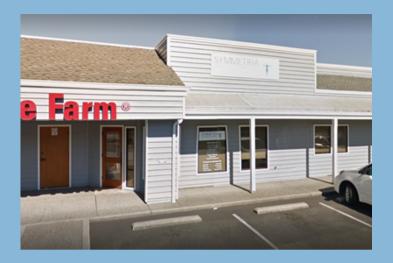

## **DIRECTIONS**

- North on State Ave
- Turn left before Grocery Outlet
- In the strip mall next to State Farm Insurance